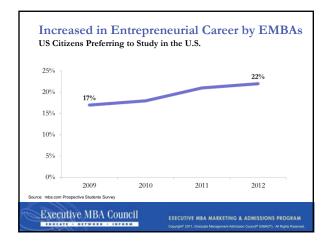

# Information Sought on Websites by Global EMBA Candidates

- 1. Cost of Attending
- School Ranking
   Admission Criteria



- 4. Application Requirements
- 5. Program Description

ource: GMAC mba.com Prospective Student Survey, 2012 data

Executive MBA Council









GMAC Slides (EMBA Marketing & Admissions Program- March 2013)

## Program Landscape: TY2008 to TY2012

|         |             | # of Programs Receiving<br>GMAT Scores |        | Un<br>GMAT E | % change<br>from '08 |      |
|---------|-------------|----------------------------------------|--------|--------------|----------------------|------|
|         | Degree Type | TY2008                                 | TY2012 | TY2008       | TY2012               |      |
| Non-    | Finance     | 152