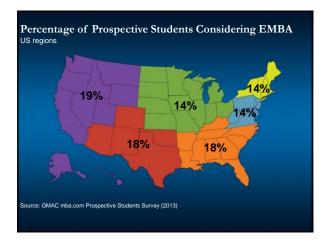

# Information Sought on Websites by Global EMBA Candidates

- 1. Cost of Attending
- School Ranking
   Admission Criteria

- 4. Application Requirements
- 5. Program Description

ource: GMAC mba.com Prospective Student Survey, 2012 data