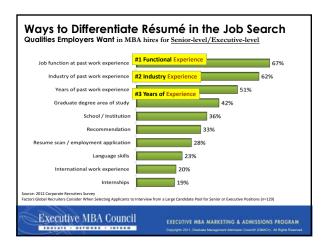

1,230  | 106,602      | 103,894              |      |
|         | FT MBA 1-Yr | 257                                    | 311    | 39,728       | 42,557               | +7%  |
| MBAs    | PT MBA      | 595                                    | 655    | 59,995       | 45,993               |      |
|         | EMBA        | 258                                    | 312    | 12,547       | 12,867               | +3%  |
|         | Online MBA  | 91                                     | 129    | 7,449        | 8,803                | +18% |
|         |             |                                        |        |              |                      |      |
|         |             |                                        |        |              |                      |      |







































| F                                                                              | xecutive                                                                                                        | MBA Program {Executive A | ASA)                                                          | MINTERACTIVE RESEARC  |
|--------------------------------------------------------------------------------|-----------------------------------------------------------------------------------------------------------------|--------------------------|---------------------------------------------------------------|-----------------------|
| What would you like to do? 🛞 Cease o                                           | New Bancher