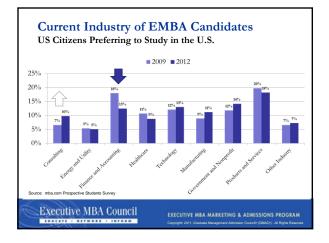

# Information Sought on Websites by Global EMBA Candidates

- 1. Cost of Attending
- School Ranking
   Admission Criteria



- 4. Application Requirements
- 5. Program Description

ource: GMAC mba.com Prospective Student Survey, 2012 data

Executive MBA Council









GMAC Slides (EMBA Marketing & Admissions Program- March 2013)

## Program Landscape: TY2008 to TY2012

|         |             | # of Programs Receiving<br>GMAT Scores |        | Un<br>GMAT E | % change<br>from '08 |      |
|---------|-------------|----------------------------------------|--------|--------------|----------------------|------|
|         | Degree Type | TY2008                                 | TY2012 | TY2008       | TY2012               |      |
| Non-    | Finance     | 152