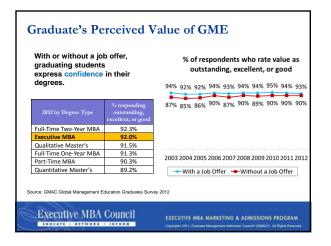

# Information Sought on Websites by Global EMBA Candidates

- 1. Cost of Attending
- School Ranking
   Admission Criteria

- 4. Application Requirements
- 5. Program Description

ource: GMAC mba.com Prospective Student Survey, 2012 data