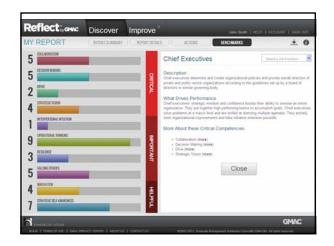

|  |
|   |  |
|   |  |
|   |  |
|   |  |
|   |  |
|   |  |





















### **Defining Integrated Reasoning**

#### in·te·grat·ed Spelled[in-ti-grey-tid]

adjective

1. combining or coordinating separate elements so as to provide a harmonious, interrelated whole

#### rea-son [ˈriːzən]

noun

*a (1)*: the power of comprehending, inferring, or thinking especially in orderly rational ways.

Integrated Reasoning is a demonstration of the ability to combine or

manipulate different pieces of information to identify interrelations,

make inferences, draw conclusions and solve problems.

Executive MBA Council

EXECUTIVE MBA MARKETING & ADM Copyright<sup>o</sup> 2011, Graduate Management Admission Counc

























































































GMAC Slides (EMBA Marketing & Admissions Program- March 2013)

















| Total Source Reports Second: 296,000                                         |                               |               |                 |                                    |                                 |                    |         | year:<br>Provides intelligence<br>on test sending |                |                                   |      |  |  |
|------------------------------------------------------------------------------|-------------------------------|---------------|-----------------|------------------------------------|---------------------------------|--------------------|---------|---------------------------------------------------|----------------|---------------------------------