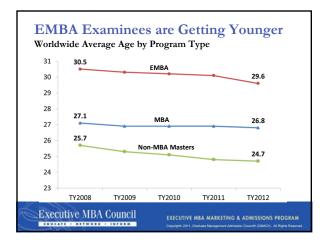

# Information Sought on Websites by Global EMBA Candidates

- 1. Cost of Attending
- School Ranking
   Admission Criteria



- 4. Application Requirements
- 5. Program Description

ource: GMAC mba.com Prospective Student Survey, 2012 data

Executive MBA Council









GMAC Slides (EMBA Marketing & Admissions Program- March 2013)

## Program Landscape: TY2008 to TY2012

|         |             | # of Programs Receiving<br>GMAT Scores |        | Un<br>GMAT E | % change<br>from '08 |      |
|---------|-------------|----------------------------------------|--------|--------------|----------------------|------|
|         | Degree Type | TY2008                                 | TY2012 | TY2008       | TY2012               |      |
| Non-    | Finance     | 152