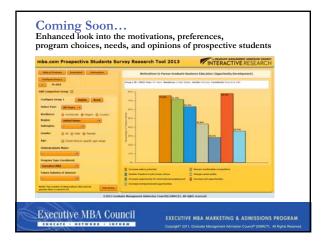

# Information Sought on Websites by Global EMBA Candidates

- 1. Cost of Attending
- School Ranking
   Admission Criteria

- 4. Application Requirements
- 5. Program Description

ource: GMAC mba.com Prospective Student Survey, 2012 data