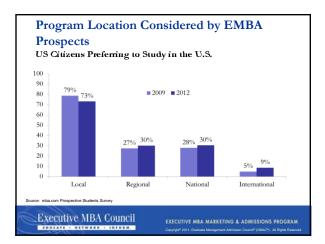

# Information Sought on Websites by Global EMBA Candidates

- 1. Cost of Attending
- School Ranking
   Admission Criteria



- 4. Application Requirements
- 5. Program Description

ource: GMAC mba.com Prospective Student Survey, 2012 data

Executive MBA Council









GMAC Slides (EMBA Marketing & Admissions Program- March 2013)

## Program Landscape: TY2008 to TY2012

|         |             | # of Programs Receiving<br>GMAT Scores |        | Un<br>GMAT E | % change<br>from '08 |      |
|---------|-------------|----------------------------------------|--------|--------------|----------------------|------|
|         | Degree Type | TY2008                                 | TY2012 | TY2008       | TY2012               |      |
| Non-    | Finance     | 152