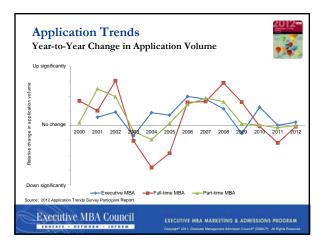

# Information Sought on Websites by Global EMBA Candidates

- 1. Cost of Attending
- School Ranking
   Admission Criteria



- 4. Application Requirements
- 5. Program Description

ource: GMAC mba.com Prospective Student Survey, 2012 data

Executive MBA Council









GMAC Slides (EMBA Marketing & Admissions Program- March 2013)

## Program Landscape: TY2008 to TY2012

|         |             | # of Programs Receiving<br>GMAT Scores |        | Un<br>GMAT E | % change<br>from '08 |      |
|---------|-------------|----------------------------------------|--------|--------------|----------------------|------|
|         | Degree Type | TY2008                                 | TY2012 | TY2008       | TY2012               |      |
| Non-    | Finance     | 152                                    | 227    | 10,831       | 19,374               | +79% |
| MBA     | Accounting  | 368                                    | 424    | 17,647       | 23,818               | +35% |
| Masters | Management  | 208                                    | 314    | 10,388