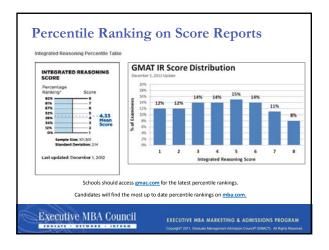

### **Defining Integrated Reasoning**

#### in·te·grat·ed Spelled[in-ti-grey-tid]

adjective

1. combining or coordinating separate elements so as to provide a harmonious, interrelated whole

#### rea-son [ˈriːzən]

noun

*a (1)*: the power of comprehending, inferring, or thinking especially in orderly rational ways.

Integrated Reasoning is a demonstration of the ability to combine or

manipulate different pieces of information to identify interrelations,

make inferences, draw conclusions and solve problems.

Executive MBA Council

EXECUTIVE MBA MARKETING & ADM Copyright<sup>o</sup> 2011, Graduate Management Admission Counc

GMAC Slides (EMBA Marketing & Admissions Program- March 2013)