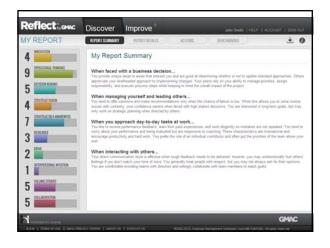

--|
|   |  |
|   |  |
|   |  |
|   |  |
|   |  |
|   |  |
|   |  |
|   |  |





















### **Defining Integrated Reasoning**

#### in·te·grat·ed Spelled[in-ti-grey-tid]

adjective

1. combining or coordinating separate elements so as to provide a harmonious, interrelated whole

#### rea-son [ˈriːzən]

noun

*a (1)*: the power of comprehending, inferring, or thinking especially in orderly rational ways.

Integrated Reasoning is a demonstration of the ability to combine or

manipulate different pieces of information to identify interrelations,

make inferences, draw conclusions and solve problems.

Executive MBA Council

EXECUTIVE MBA MARKETING & ADM Copyright<sup>o</sup> 2011, Graduate Management Admission Counc

























































































GMAC Slides (EMBA Marketing & Admissions Program- March 2013)

















| Total Source Reports Second: 296,000                                         |                               |               |                 |                                    |                                 |                    |         | year:<br>Provides intelligence<br>on test sending |                |                                   |      |  |  |
|------------------------------------------------------------------------------|-------------------------------|---------------|-----------------|------------------------------------|---------------------------------|--------------------|---------|---------------------------------------------------|----------------|-----------------