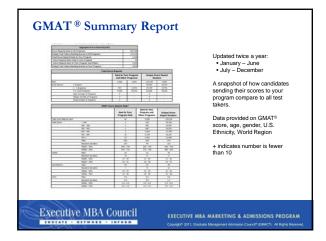

| Total Source Reports Second: 296,000                                         |                               |               |                 |                                    |                                 |                    |         | year:<br>Provides intelligence<br>on test sending |                |                                   |      |  |  |
|------------------------------------------------------------------------------|-------------------------------|---------------|-----------------|------------------------------------|---------------------------------|--------------------|---------|---------------------------------------------------|----------------|-----------------------------------|------|--|--|
| Total Unique Test Talwey: 204,051  EMATO Spore Reports Tarwesk  Your Program |                               |               |                 |                                    | Your School* Tear Institution** |                    |         |                                                   |                | behavior of<br>candidates sending |      |  |  |
| Tubal sent to you:                                                           |                               | 1,273         | 100%            | 3,511                              | 100%                            | 3,911              | 100%    |                                                   | scores to your |                                   |      |  |  |
|                                                                              | Sant Only to:                 | - 25          | 2.1%            | 272                                | 7.7%                            | 272                | 2.2%    |                                                   |                |                                   | II . |  |  |
| -                                                                            | Sent to you and others        | 1,237         | \$7.2%          | 3,219                              | 10,2%                           | 1,229              | 92.35   | ·                                                 | progra         | m.                                |      |  |  |
| GHATO Unique Test Telesec                                                    |                               | Your Program  |                 | Year School*                       |                                 | Year Institution** |         |                                                   |                |                                   |      |  |  |
|                                                                              | Total sent to posi:           | 1,105         | 100%            | 3,006                              | 100%                            | 1,106              | 100%    |                                                   |                |                                   |      |  |  |
| Sent Only to:<br>Sent to you and others:                                     |                               | 28            | 2.4%            | 215                                | 6.5%                            |                    | 6.9%    |                                                   |                |                                   |      |  |  |
| Tap 15 by                                                                    |                               | GMA18 Score R | isports sent to |                                    | were also sen                   | to these           |         |                                                   |                |                                   |      |  |  |
| Tap 15 by<br>Unique<br>Test<br>Takara                                        | Intification, School, Program |               | Reports Un      | Number of<br>Unique<br>Test Takers |                                 | 500 -<br>540       | - 550 - |                                                   |                | 290 •                             |      |  |  |
| 1                                                                            | School A                      |               |                 | 254                                | 252                             | 34                 | 10      | 42                                                | -41            | 41                                | 30   |  |  |
| 2                                                                            | School B                      |               |                 | 226                                | 211                             | 43                 | 26      | 32                                                | 36             | 43                                | 35   |  |  |
| 1                                                                            | School C                      |               |                 | 130                                | 138                             | 20                 | 15      | 22                                                | 30             | 30                                | - 21 |  |  |
|                                                                              | School D                      |               |                 | 134                                | - 131                           | 47                 | 30      | 22                                                | 21             | 13                                | •    |  |  |