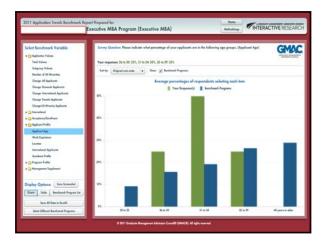

## Program Landscape: TY2008 to TY2012

|         |             | # of Programs Receiving<br>GMAT Scores |        | Un<br>GMAT E | % change<br>from '08 |      |
|---------|-------------|----------------------------------------|--------|--------------|----------------------|------|
|         | Degree Type | TY2008                                 | TY2012 | TY2008       | TY2012               |      |
| Non-    | Finance     | 152                                    | 227    | 10,831       | 19,374               | +79% |
| MBA     | Accounting  | 368                                    | 424    | 17,647       | 23,818               | +35% |
| Masters | Management  | 208                                    | 314    | 10,388       | 20,651               | +99% |
|         | FT MBA 2-Yr | 1,167                                  | 1,230  | 106,602      | 103,894              |      |
|         | FT MBA 1-Yr | 257                                    | 311    | 39,728       | 42,557               | +7%  |
| MBAs    | PT MBA      | 595                                    | 655    | 59,995       | 45,993               |      |
|         | EMBA        | 258                                    | 312    | 12,547       | 12,867               | +3%  |
|         | Online MBA  | 91                                     | 129    | 7,449        | 8,803                | +18% |
|         |             |                                        |        |              |                      |      |
|         |             |                                        |        |              |                      |      |