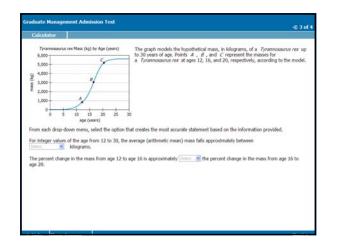

|                       |

| - |  |
|---|--|
|   |  |
|   |  |
|   |  |
|   |  |
|   |  |
|   |  |
|   |  |
|   |  |





















### **Defining Integrated Reasoning**

#### in·te·grat·ed Spelled[in-ti-grey-tid]

adjective

1. combining or coordinating separate elements so as to provide a harmonious, interrelated whole

#### rea-son [ˈriːzən]

noun

*a (1)*: the power of comprehending, inferring, or thinking especially in orderly rational ways.

Integrated Reasoning is a demonstration of the ability to combine or

manipulate different pieces of information to identify interrelations,

make inferences, draw conclusions and solve problems.

Executive MBA Council

EXECUTIVE MBA MARKETING & ADM Copyright<sup>o</sup> 2011, Graduate Management Admission Counc

























































































GMAC Slides (EMBA Marketing & Admissions Program- March 2013)

















| Total Source Reports Second: 296,000                                         |                               |               |                 |                                    |                                 |                    |         | year:<br>Provides intelligence<br>on test sending |                |                                   |      |  |  |
|------------------------------------------------------------------------------|-------------------------------|---------------|-----------------|------------------------------------|---------------------------------|--------------------|---------|--------------------