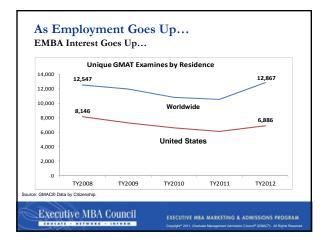

## Program Landscape: TY2008 to TY2012

|         |             | # of Programs Receiving<br>GMAT Scores |        | Un<br>GMAT E | % change<br>from '08 |      |
|---------|-------------|----------------------------------------|--------|--------------|----------------------|------|
|         | Degree Type | TY2008                                 | TY2012 | TY2008       | TY2012               |      |
| Non-    | Finance     | 152                                    | 227    | 10,831       | 19,374               | +79% |
| MBA     | Accounting  | 368                                    | 424    | 17,647       | 23,818               | +35% |
| Masters | Management  | 208                                    | 314    | 10,388       | 20,651               | +99% |
|         | FT MBA 2-Yr | 1,167                                  | 1,230  | 106,602      | 103,894              |      |
|         | FT MBA 1-Yr | 257                                    | 311    | 39,728       | 42,557               | +7%  |
| MBAs    | PT MBA      | 595                                    | 655    | 59,995       | 45,993               |      |
|         | EMBA        | 258                                    | 312    | 12,547       | 12,867               | +3%  |
|         | Online MBA  | 91                                     | 129    | 7,449        | 8,803                | +18% |
|         |             |                                        |        |              |                      |      |
|         |             |                                        |        |              |                      |      |