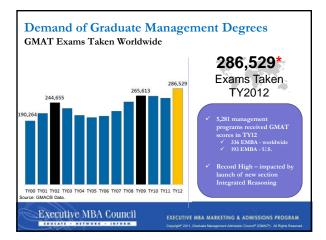

## Program Landscape: TY2008 to TY2012

|         |             | # of Programs Receiving<br>GMAT Scores |        | Un<br>GMAT E | % change<br>from '08 |      |
|---------|-------------|----------------------------------------|--------|--------------|----------------------|------|
|         | Degree Type | TY2008                                 | TY2012 | TY2008       | TY2012               |      |
| Non-    | Finance     | 152                                    | 227    | 10,831       | 19,374               | +79% |
| MBA     | Accounting  | 368                                    | 424    | 17,647       | 23,818               | +35% |
| Masters | Management  | 208                                    | 314    | 10,388       | 20,651               | +99% |
|         | FT MBA 2-Yr | 1,167                                  | 1,230  | 106,602      | 103,894              |      |
|         | FT MBA 1-Yr | 257                                    | 311    | 39,728       | 42,557               | +7%  |
| MBAs    | PT MBA      | 595                                    | 655    | 59,995       | 45,993               |      |
|         | EMBA        | 258                                    | 312    | 12,547       | 12,867               | +3%  |
|         | Online MBA  | 91                                     | 129    | 7,449        | 8,803                | +18% |
|         |             |                                        |        |              |                      |      |
|         |             |                                        |        |              |                      |      |