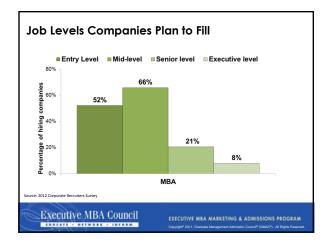

| 1,230  | 106,602      | 103,894              |      |
|         | FT MBA 1-Yr | 257                                    | 311    | 39,728       | 42,557               | +7%  |
| MBAs    | PT MBA      | 595                                    | 655    | 59,995       | 45,993               |      |
|         | EMBA        | 258                                    | 312    | 12,547       | 12,867               | +3%  |
|         | Online MBA  | 91                                     | 129    | 7,449        | 8,803                | +18% |
|         |             |                                        |        |              |                      |      |
|         |             |                                        |        |              |                      |      |







































| F                                                                              | xecutive                                                                                                        | MBA Program {Executive A | ASA)                                                          | MINTERACTIVE RESEARC  |
|--------------------------------------------------------------------------------|-----------------------------------------------------------------------------------------------------------------|--------------------------|---------------------------------------------------------------|-----------------------|
| What would you like to do? 🛞 Cease o                                           | New Bancher