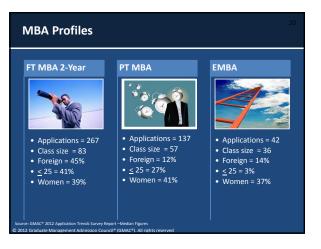

| 1,230  | 106,602      | 103,894              |      |
|         | FT MBA 1-Yr | 257                                    | 311    | 39,728       | 42,557               | +7%  |
| MBAs    | PT MBA      | 595                                    | 655    | 59,995       | 45,993               |      |
|         | EMBA        | 258                                    | 312    | 12,547       | 12,867               | +3%  |
|         | Online MBA  | 91                                     | 129    | 7,449        | 8,803                | +18% |
|         |             |                                        |        |              |                      |      |
|         |             |                                        |        |              |                      |      |







































| F                                                                              | xecutive                                                                                                        | MBA Program {Executive A | ASA)                                                          | MINTERACTIVE RESEARC  |
|--------------------------------------------------------------------------------|-----------------------------------------------------------------------------------------------------------------|--------------------------|---------------------------------------------------------------|-----------------------|
| What would you like to do? 🛞 Cease o                                           | New Bancher