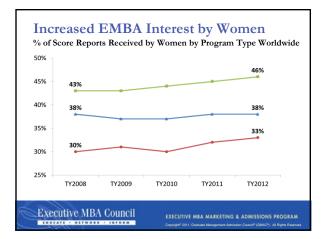

# Information Sought on Websites by Global EMBA Candidates

- 1. Cost of Attending
- School Ranking
   Admission Criteria



- 4. Application Requirements
- 5. Program Description

ource: GMAC mba.com Prospective Student Survey, 2012 data

Executive MBA Council









GMAC Slides (EMBA Marketing & Admissions Program- March 2013)

## Program Landscape: TY2008 to TY2012

|         |             | # of Programs Receiving<br>GMAT Scores |        | Un<br>GMAT E | % change<br>from '08 |      |
|---------|-------------|----------------------------------------|--------|--------------|----------------------|------|
|         | Degree Type | TY2008                                 | TY2012 | TY2008       | TY2012               |      |
| Non-    | Finance     | 152