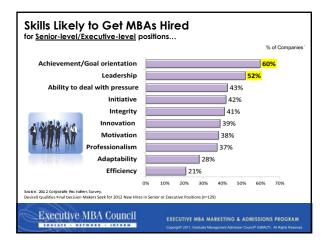

30  | 106,602      | 103,894              |      |
|         | FT MBA 1-Yr | 257                                    | 311    | 39,728       | 42,557               | +7%  |
| MBAs    | PT MBA      | 595                                    | 655    | 59,995       | 45,993               |      |
|         | EMBA        | 258                                    | 312    | 12,547       | 12,867               | +3%  |
|         | Online MBA  | 91                                     | 129    | 7,449        | 8,803                | +18% |
|         |             |                                        |        |              |                      |      |
|         |             |                                        |        |              |                      |      |







































| F                                                                              | xecutive                                                                                                        | MBA Program {Executive A | ASA)                                                          | MINTERACTIVE RESEARC  |
|--------------------------------------------------------------------------------|-----------------------------------------------------------------------------------------------------------------|--------------------------|---------------------------------------------------------------|-----------------------|
| What would you like to do? 🛞 Cease o                                           | New Bancher