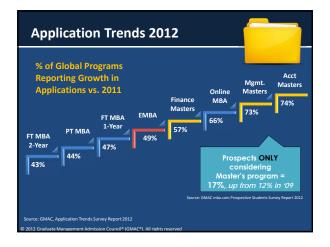

# Information Sought on Websites by Global EMBA Candidates

- 1. Cost of Attending
- School Ranking
   Admission Criteria



- 4. Application Requirements
- 5. Program Description

ource: GMAC mba.com Prospective Student Survey, 2012 data

Executive MBA Council









GMAC Slides (EMBA Marketing & Admissions Program- March 2013)

## Program Landscape: TY2008 to TY2012

|         |             | # of Programs Receiving<br>GMAT Scores |        | Un<br>GMAT E | % change<br>from '08 |      |
|---------|-------------|----------------------------------------|--------|--------------|----------------------|------|
|         | Degree Type | TY2008                                 | TY2012 | TY2008       | TY2012               |      |
| Non-    | Finance     | 152                                    | 227    | 10,831       | 19,374               | +79% |
| MBA     | Accounting  | 368                                    | 424    | 17,647       | 23,818               | +35% |
| Masters | Management  | 208                                    | 314    | 10,388