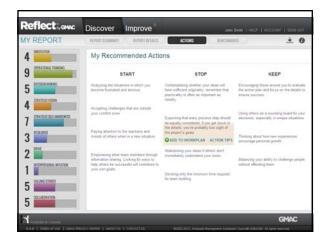

|   |  |
|   |  |
|   |  |
|   |  |
|   |  |
|   |  |
|   |  |





















### **Defining Integrated Reasoning**

#### in·te·grat·ed Spelled[in-ti-grey-tid]

adjective

1. combining or coordinating separate elements so as to provide a harmonious, interrelated whole

#### rea-son [ˈriːzən]

noun

*a (1)*: the power of comprehending, inferring, or thinking especially in orderly rational ways.

Integrated Reasoning is a demonstration of the ability to combine or

manipulate different pieces of information to identify interrelations,

make inferences, draw conclusions and solve problems.

Executive MBA Council

EXECUTIVE MBA MARKETING & ADM Copyright<sup>o</sup> 2011, Graduate Management Admission Counc

























































































GMAC Slides (EMBA Marketing & Admissions Program- March 2013)

















| Total Source Reports Second: 296,000                                         |                               |               |                 |                                    |                                 |                    |         | year:<br>Provides intelligence<br>on test sending |                |                                   |      |  |  |
|------------------------------------------------------------------------------|-------------------------------|---------------|-----------------|------------------------------------|---------------------------------|--------------------|---------|---------------------------------------------------|----------------|-----------------------------